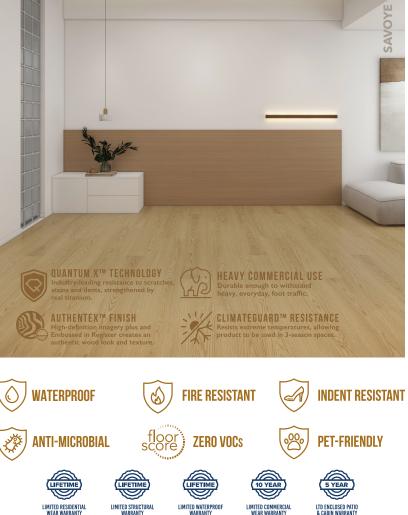

## **URATO**®

V-EVO® Max is designed to provide the perfect balance of aesthetics, performance and value. Industry-leading scratch and dent protection provides maximum protection for the floor's beautiful natural wood look and feel. With its unparalleled durability, you can be assured of a maximum return on your flooring investment.

## **SPECIFICATIONS**

Installation : FLOAT, GLUE DOWN

Plank Size : **7" x 48"** 

Overall Thickness : 7mm

Wear Layer : 20mil with QXT

Indent/Scratch Resistance : 2200 PSI

Linear Feet Before Transition Needed : 200

Planks/Box : 6

SQ FT/Box : 14.1825

Boxes/Pallet : 60

SQ FT/Pallet : 850.95

Temperature Range : -19° to +176°

Edge : Painted Bevel