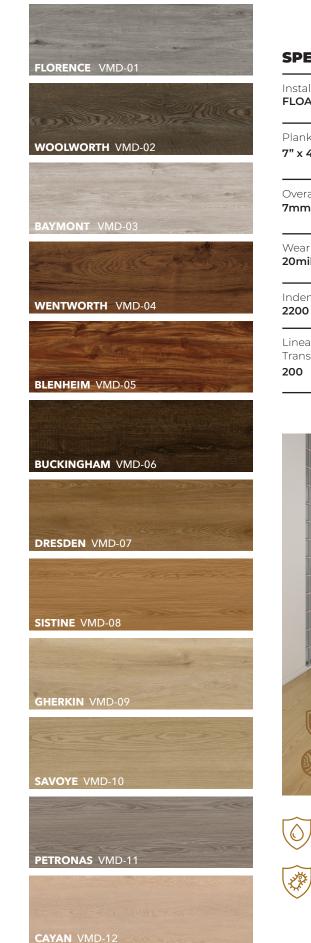

## **URATO**®



V-EVO® Max is designed to provide the perfect balance of aesthetics, performance and value. Industry-leading scratch and dent protection provides maximum protection for the floor's beautiful natural wood look and feel. With its unparalleled durability, you can be assured of a maximum return on your flooring investment.



## **SPECIFICATIONS**

Installation : FLOAT, GLUE DOWN

Plank Size : **7" x 48"** 

Overall Thickness : 7mm

Wear Layer : 20mil with QXT

Indent/Scratch Resistance : 2200 PSI

Linear Feet Before Transition Needed : 200



Planks/Box : 6

SQ FT/Box : 14.1825

Boxes/Pallet : 60

SQ FT/Pallet : 850.95

Temperature Range : -19° to +176°

Edge : Painted Bevel





## COLLECTION